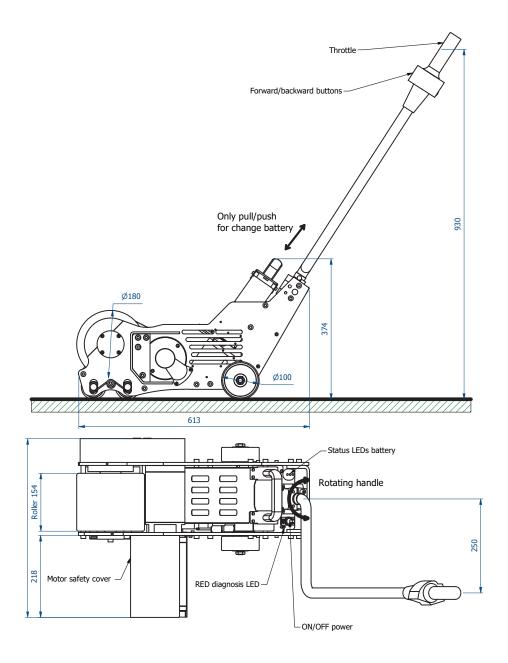

#### PLUG&PLAY BATTERY

the plug&play eco-friendly lithium battery allows one-handed changes in less than 10 seconds

# **CHARGE STATUS INDICATOR**

easily see when the battery needs to be recharged

#### **CUT FRAMES**

for an easy removal of the roller and roller bearings