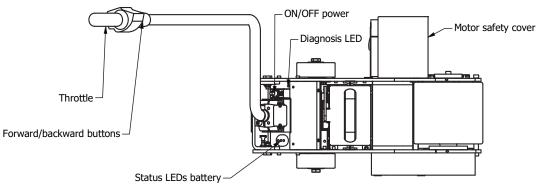

#### PLUG&PLAY BATTERY

the plug&play eco-friendly lithium battery allows one-handed changes in less than 10 seconds

# **CHARGE STATUS INDICATOR**

easily see when the battery needs to be recharged