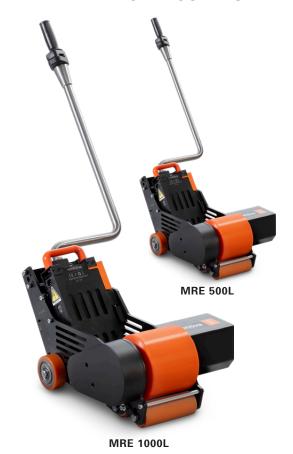

# **MRE 500L**

MRE 500 L is a heavy-duty and extremely powerful model especially designed to move big and heavy reels up to 50 tons. The 'L' curved handle is especially designed for big reels and ensures the right safety distance of the operator from the reel.

# **MRE 1000L**

MRE 1000 L is a heavy-duty and extremely powerful model especially designed to move big and heavy reels up to 100 tons. The 'L' curved handle is especially designed for big reels and ensures the right safety distance of the operator from the reel.